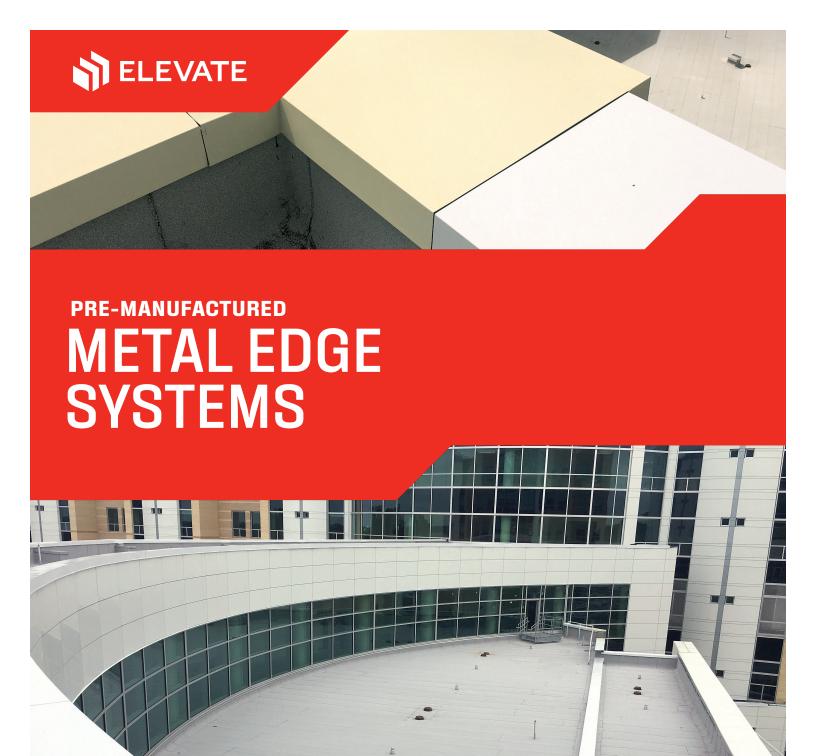

# PROTECT YOUR ELEVATE ROOF SYSTEM WITH HIGH-PERFORMANCE PRE-MANUFACTURED ROOF METAL EDGE

Elevate roof edge products enhance any EPDM, TPO, PVC or Modified Bitumen roof system, while serving as the roof's first line of defense against wind and water infiltration. Elevate has you covered from edge to edge with multiple fascia, coping, drip edge and gravel stop solutions; offering a quick ship vast portfolio of standards and custom options for any project.

#### **FASCIA PROFILES**

Elevate fascia portfolio is expansive and provides excellent edge securement, meets building code for wind uplift and delivers lasting roof protection against harsh weather conditions.

#### **COPING PROFILES**

Elevate copings offer versatility and cover a wide variety of parapet wall conditions and installation scenarios. All copings are manufactured to the specs of each project to ensure a secure fit for the long-term.