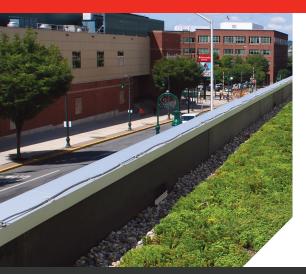

#### **COPING PROFILES**

Elevate copings offer versatility and cover a wide variety of parapet wall conditions and installation scenarios. All copings are manufactured to the specs of each project to ensure a secure fit for the long-term.

### **ROOF EDGE ACCESSORIES**

To complement a roof edge system, Elevate offers a variety of accessories. From stocked items to custom pieces, Elevate accessories provide lasting and durable solutions to complete the roof system. However, these accessories would not be applicable for Red Shield Limited Warranty\* coverage.